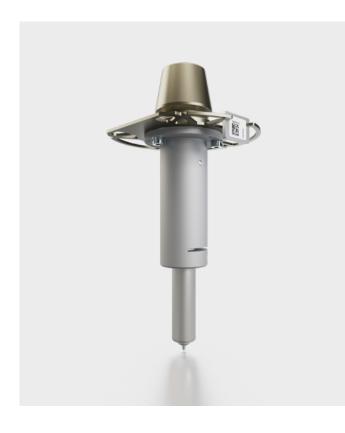

## **DRAWTO** Drawing Tool

## DRAWTO is a cost-effective tool for precise marking and drawing on textiles, leather, rubber or Teflon.

A wide range of materials can be easily marked up using this drawing tool. DRAWTO is a very economical tool since it uses readily available inserts such as ballpoint or felt-tip pens in various line widths. It is mainly used to produce patterns in the textile and leather industries. Assembly marks, dashed lines and text can all be drawn with this tool. DRAWTO is not intended for marking finished products.

## Details

Mass: 0.25 kg | 0.55 lbs

Compatible with Q-Line

| Benefits at a glance              | 23  |
|-----------------------------------|-----|
| Uses inexpensive standard refills | -40 |
| Easy refill replacement           |     |